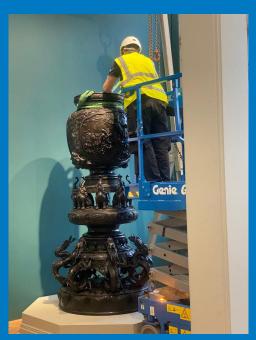

## **PORTA**GANTRY®

It was of the upmost importance that the burner was handled with extreme care to ensure no damage was done. Manchester Museum were safely and successfully able to use REID's **PORTA**GANTRY to relocate a nineteenth century Japanese Incense Burner to a new location within the facility.

#### The background

When Manchester Museum wanted to relocate a nineteenth century Japanese Incense Burner to their newly built entrance, they approached the GAP Group for assistance. Specifying and supplying a REID Lifting **PORTA**GANTRY system, GAP's team of lifting professionals safely lifted and transported the fragile artifact to its new destination with caution and patience, whilst ensuring its preservation.

### The solution

REID's **PORTA**GANTRY was chosen as the right lift for the job! The tall Gantry system used a William Hackett Chain Hoist to place the approximately 3 ½ meter tall masterpiece. The **PORTA**GANTRY is extremely lightweight and strong, capable of safely lifting up to 5000kg, making it an ideal lifting solution for GAP for this lift.