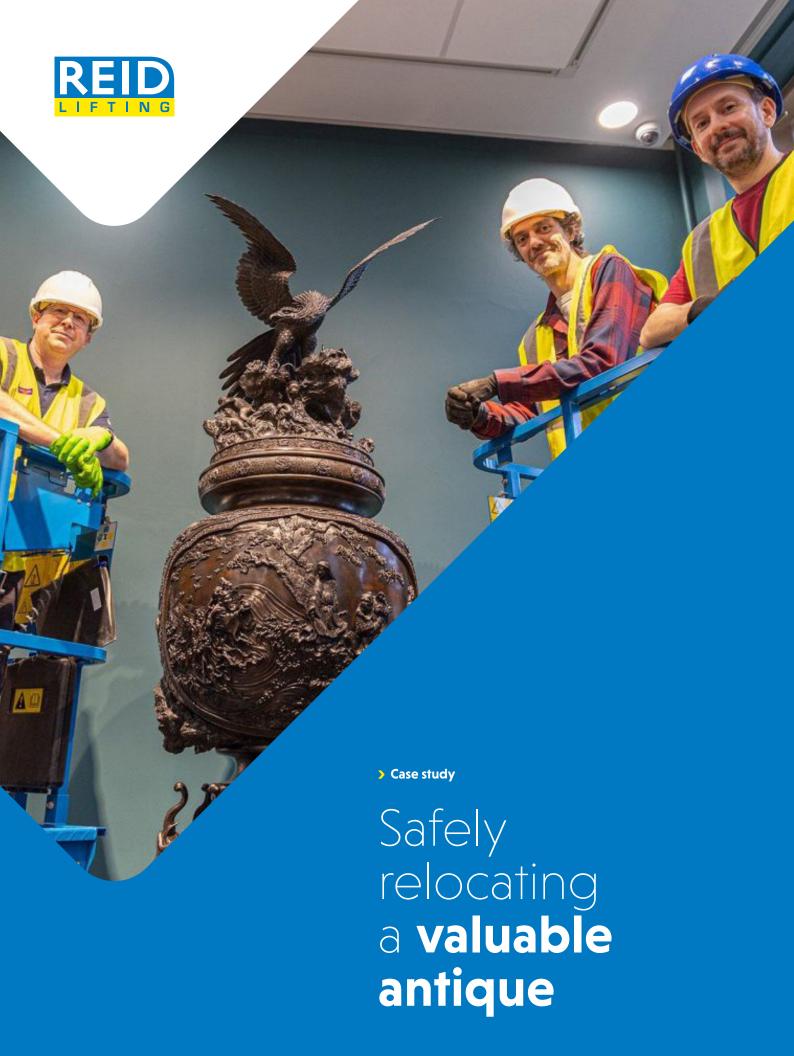

## **PORTA**GANTRY®

It was of the upmost importance that the burner was handled with extreme care to ensure no damage was done. Manchester Museum were safely and successfully able to use REID's **PORTA**GANTRY to relocate a nineteenth century Japanese Incense Burner to a new location within the facility.

#### The background

When Manchester Museum wanted to relocate a nineteenth century Japanese Incense Burner to their newly built entrance, they approached the GAP Group for assistance. Specifying and supplying a REID Lifting **PORTA**GANTRY system, GAP's team of lifting professionals safely lifted and transported the fragile artifact to its new destination with caution and patience, whilst ensuring its preservation.

### The solution

REID's **PORTA**GANTRY was chosen as the right lift for the job! The tall Gantry system used a William Hackett Chain Hoist to place the approximately 3 ½ meter tall masterpiece. The **PORTA**GANTRY is extremely lightweight and strong, capable of safely lifting up to 5000kg, making it an ideal lifting solution for GAP for this lift.