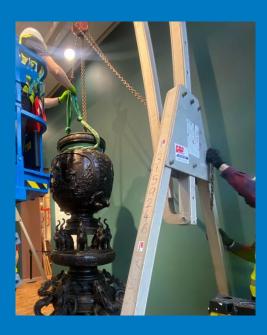

## **PORTA**GANTRY®

It was of the upmost importance that the burner was handled with extreme care to ensure no damage was done. Manchester Museum were safely and successfully able to use REID's **PORTA**GANTRY to relocate a nineteenth century Japanese Incense Burner to a new location within the facility.

#### The background

When Manchester Museum wanted to relocate a nineteenth century Japanese Incense Burner to their newly built entrance, they approached the GAP Group for assistance. Specifying and supplying a REID Lifting **PORTA**GANTRY system, GAP's team of lifting professionals safely lifted and transported the fragile artifact to its new destination with caution and patience, whilst ensuring its preservation.

### The solution

REID's **PORTA**GANTRY was chosen as the right lift for the job! The tall Gantry system used a William Hackett Chain Hoist to place the approximately 3 ½ meter tall masterpiece. The **PORTA**GANTRY is extremely lightweight and strong, capable of safely lifting up to 5000kg, making it an ideal lifting solution for GAP for this lift.